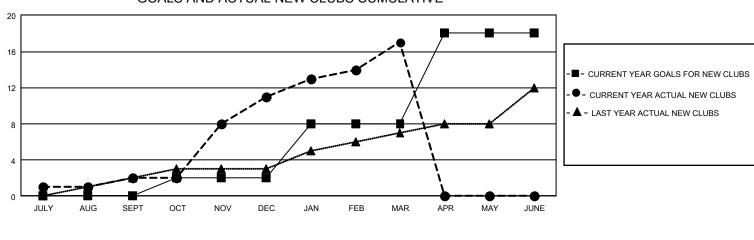

## GAT MONTHLY MEMBERSHIP PROGRESS REPORT

GMT Constitutional Area 7, Group A

REPORT DOES NOT INCLUDE CLUBS IN UNDISTRICTED AREAS.

| Clubs         |               |             |               | Members               |                        |                         |                                                    |  |  |
|---------------|---------------|-------------|---------------|-----------------------|------------------------|-------------------------|----------------------------------------------------|--|--|
|               | RESULTS FOR   | R 2020-2021 |               | RESULTS FOR 2020-2021 |                        |                         |                                                    |  |  |
| QUARTER       | NEW CLUB GOAL | NEW CLUBS   | DROPPED CLUBS | QUARTER MEM           | BER GROWTH NET<br>GOAL | MEMBER GROWTH<br>ACTUAL | DROPPED<br>MEMBERS ACTUAL<br>(including transfers) |  |  |
| JULY/AUG/SEPT | 0             | 2           | 9             | JULY/AUG/SEPT         | 416                    | 709                     | 691                                                |  |  |
| OCT/NOV/DEC   | 6             | 9           | 0             | OCT/NOV/DEC           | 559                    | 864                     | 830                                                |  |  |
| JAN/FEB/MAR   | 18            | 6           | 6             | JAN/FEB/MAR           | 711                    | 732                     | 768                                                |  |  |
| APR/MAY/JUNE  | 30            | 0           | 0             | APR/MAY/JUNE          | 708                    | 0                       | 0                                                  |  |  |