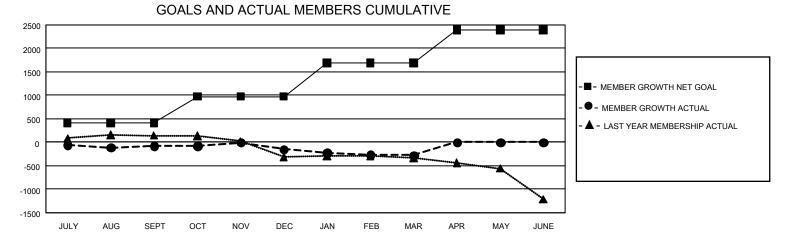

## GAT MONTHLY MEMBERSHIP PROGRESS REPORT

GMT Constitutional Area 7, Group A

REPORT DOES NOT INCLUDE CLUBS IN UNDISTRICTED AREAS.

| Clubs         |               |             |               | Members               |                        |                         |                                                    |  |  |
|---------------|---------------|-------------|---------------|-----------------------|------------------------|-------------------------|----------------------------------------------------|--|--|
|               | RESULTS FOR   | R 2020-2021 |               | RESULTS FOR 2020-2021 |                        |                         |                                                    |  |  |
| QUARTER       | NEW CLUB GOAL | NEW CLUBS   | DROPPED CLUBS | QUARTER MEM           | BER GROWTH NET<br>GOAL | MEMBER GROWTH<br>ACTUAL | DROPPED<br>MEMBERS ACTUAL<br>(including transfers) |  |  |
| JULY/AUG/SEPT | 0             | 2           | 9             | JULY/AUG/SEPT         | 416                    | 709                     | 691                                                |  |  |
| OCT/NOV/DEC   | 6             | 9           | 0             | OCT/NOV/DEC           | 559                    | 864                     | 830                                                |  |  |
| JAN/FEB/MAR   | 18            | 6           | 6             | JAN/FEB/MAR           | 711                    | 732                     | 768                                                |  |  |
| APR/MAY/JUNE  | 30            | 0           | 0             | APR/MAY/JUNE          | 708                    | 0                       | 0                                                  |  |  |